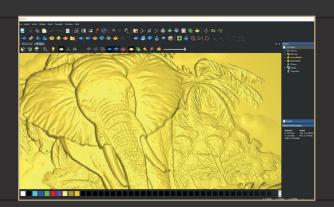

#### ORGANIC SCULPTING

Carveco's Sculpting tools enable you to easily build and blend areas of your 3D relief artwork to give it a hand-crafted look and feel or smooth out imperfections.

# COMPOSITE RELIEFS

Create intricate designs from a variety of starting points and save composite reliefs or add them to your own 3D clipart library for easy re-use in other designs and projects