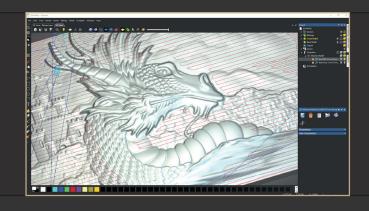

#### ORGANIC SCULPTING

Carveco's Sculpting tools enable you to easily build and blend areas of your 3D relief artwork to give it a hand-crafted look and feel or smooth out imperfections.

# COMPOSITE RELIEFS

Create intricate designs from a variety of starting points and save composite reliefs or add them to your own 3D clipart library for easy re-use in other designs and projects