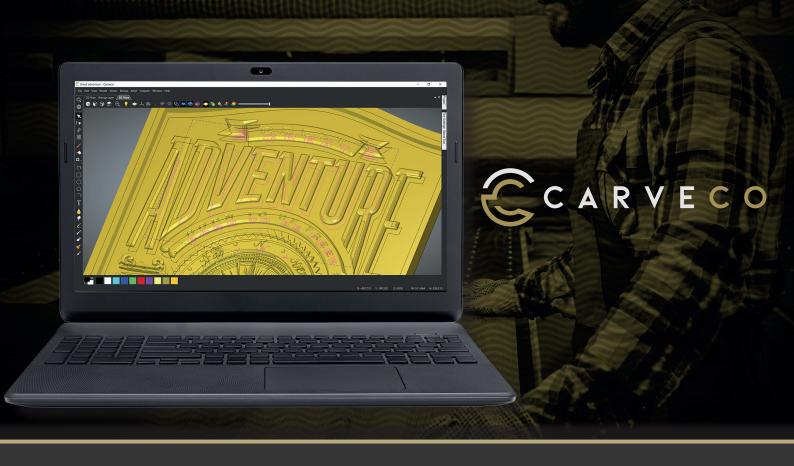

# THE POWER TO DESIGN AND MANUFACTURE 3D MODELS OR 3D-SCULPTED RELIEF ARTWORK QUICKLY AND EASILY, ALL IN ONE UNIQUE SOFTWARE PACKAGE

Carveco's 3D design tools are unique in both their power and ease-of-use. A wide variety of intuitive tools enable you to quickly craft beautifully detailed 3D relief artwork using flexible starting points.

Intricate 3D designs can be created from scratch, built from predrawn vector artwork or assembled from imported triangle or surface models.

The advanced manufacturing tools within Carveco aid in preparing your designs for a variety of precision manufacturing methods. From routing wood, creating moulds or press tools, laser cutting, engraving hard-wearing metals for production lines, or simply nesting your designs to minimise material waste, Carveco gives you the power to ensure your designs can be manufactured to exact specifications.